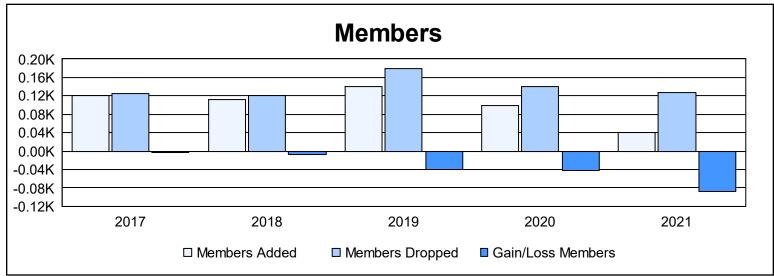

District 7 L

As of June 2021 Cumulative

| Year      | New<br>Clubs | Dropped<br>Clubs | Gain/<br>Loss<br>Clubs | New<br>Members | Charter<br>Members | Reinstate<br>Members | Transfer<br>Members | Total<br>Member<br>Added | Total<br>Members<br>Dropped | Gain/<br>Loss<br>Members |
|-----------|--------------|------------------|------------------------|----------------|--------------------|----------------------|---------------------|--------------------------|-----------------------------|--------------------------|
| 2016-2017 | 0            | 2                | -2                     | 104            | 0                  | 6                    | 11                  | 121                      | 125                         | -4                       |
| 2017-2018 | 0            | 1                | -1                     | 106            | 0                  | 3                    | 4                   | 113                      | 120                         | -7                       |
| 2018-2019 | 1            | 2                | -1                     | 102            | 28                 | 8                    | 3                   | 141                      | 180                         | -39                      |
| 2019-2020 | 0            | 2                | -2                     | 62             | 30                 | 3                    | 4                   | 99                       | 141                         | -42                      |
| 2020-2021 | 0            | 1                | -1                     | 35             | 0                  | 3                    | 3                   | 41                       | 128                         | -87                      |
| Average   | 0            | 2                | -1                     | 82             | 12                 | 5                    | 5                   | 103                      | 139                         | -36                      |