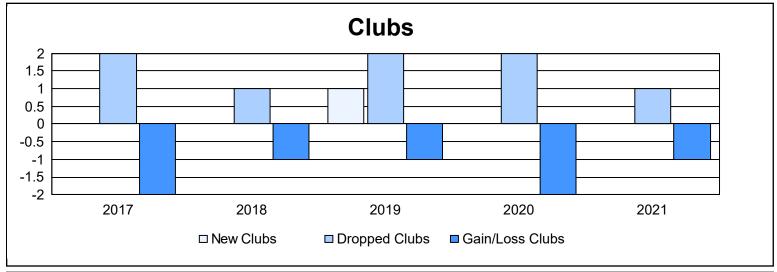

District 7 L

As of June 2021 Cumulative

| Year      | New<br>Clubs | Dropped<br>Clubs | Gain/<br>Loss<br>Clubs | New<br>Members | Charter<br>Members | Reinstate<br>Members | Transfer<br>Members | Total<br>Member<br>Added | Total<br>Members<br>Dropped | Gain/<br>Loss<br>Members |
|-----------|--------------|------------------|------------------------|----------------|--------------------|----------------------|---------------------|--------------------------|-----------------------------|--------------------------|
| 2016-2017 | 0            | 2                | -2                     | 104            | 0                  | 6                    | 11                  | 121                      | 125                         | -4                       |
| 2017-2018 | 0            | 1                | -1                     | 106            | 0                  | 3                    | 4                   | 113                      | 120                         | -7                       |
| 2018-2019 | 1            | 2                | -1                     | 102            | 28                 | 8                    | 3                   | 141                      | 180                         | -39                      |
| 2019-2020 | 0            | 2                | -2                     | 62             | 30                 | 3                    | 4                   | 99                       | 141                         | -42                      |
| 2020-2021 | 0            | 1                | -1                     | 35             | 0                  | 3                    | 3                   | 41                       | 128                         | -87                      |
| Average   | 0            | 2                | -1                     | 82             | 12                 | 5                    | 5                   | 103                      | 139                         | -36                      |